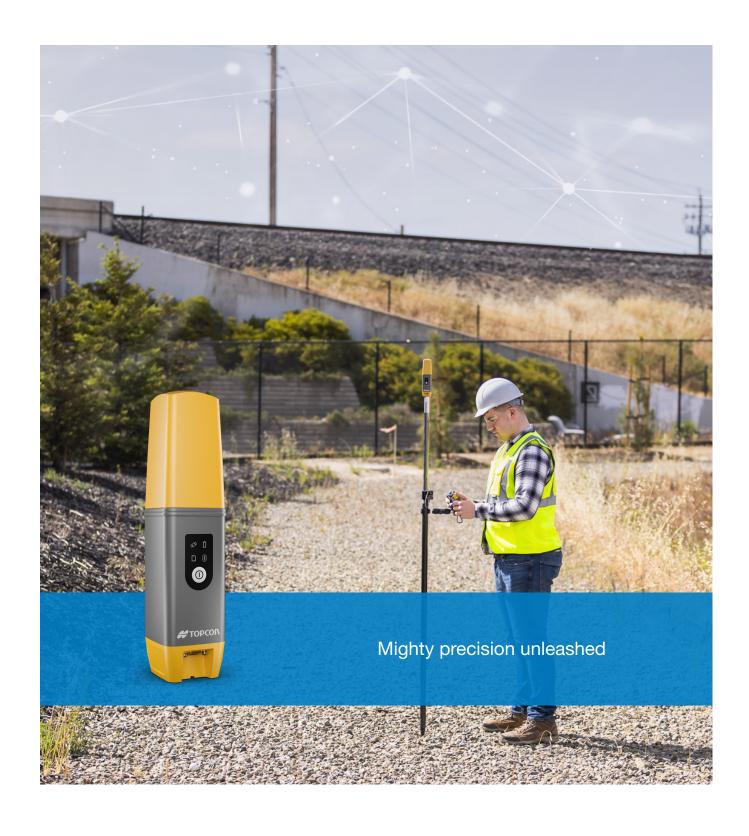

## For demanding work on the move

Get precise centimeter-level accuracy effortlessly with this compact powerhouse, ideal for various survey and construction tasks. The HiPer CR is an ultralightweight and compact solution that minimizes pole weight, ensuring easy mobility and field usability. Despite its small size, the HiPer CR integrated helical antenna excels in challenging canopy and jobsite environments, delivering exceptional performance.

### Have it your way

The HiPer CR easily adapts to nearly any working style. Whether you require a versatile RTK rover, need a reliable local job-site base/rover, or seek seamless integration with your Topcon robotic total station for Hybrid Positioning™, the HiPer CR is the perfect solution ensuring precision and efficiency every step of the way.

### Ready, set, go network receiver

Collecting data has never been easier with the sleek HiPer CR used with Topcon Topnet Live or any other correction services. Open the box and you can start working with centimeter-level accuracy within minutes.