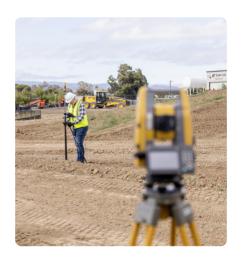

### Hybrid Positioning™

The HiPer CR seamlessly integrates onto your robotic total station's prism pole, providing dual-technology productivity that enables more measurements with fewer setups and less downtime.