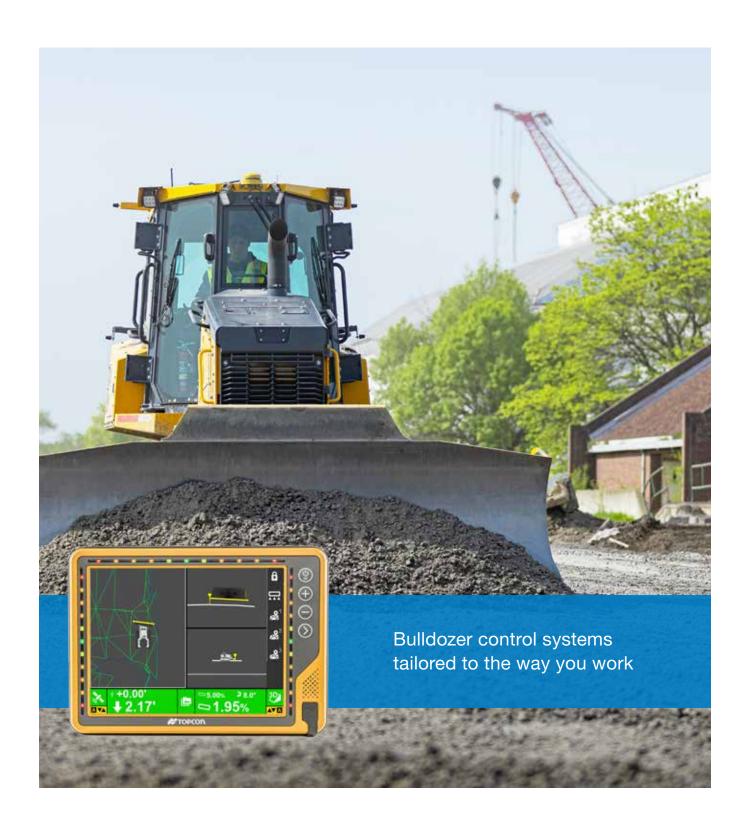

# Bulldozer control systems tailored to the way you work

#### Optimize your bulldozer for the project at hand

There is nothing worse than being on the job site without the tools you need. MC-Max Dozer powered by the MC-X Platform keeps you in the cab and in control, with the right tools always at your fingertips.

#### No two job sites are the same

Some sites give you open access to the sky and the satellites needed for GNSS or GPS guidance. Other sites close to buildings, in tunnels or under tree canopies may require using robotic total stations for your positioning and machine control needs. MC-Max makes quick work of switching guidance modes to suit your situation.

### Choose your level of control and precision

A 2D solution will allow you to work with Sonic, Laser, or slope inputs, and indication solutions will give you the freedom to push dirt by feel. On the other hand, if you need to know your exact position on the site and prefer to let the machine automatically follow the grade design, put MC-Max Dozer in 3D Automatic mode and reduce your end-of-the-day fatigue levels.