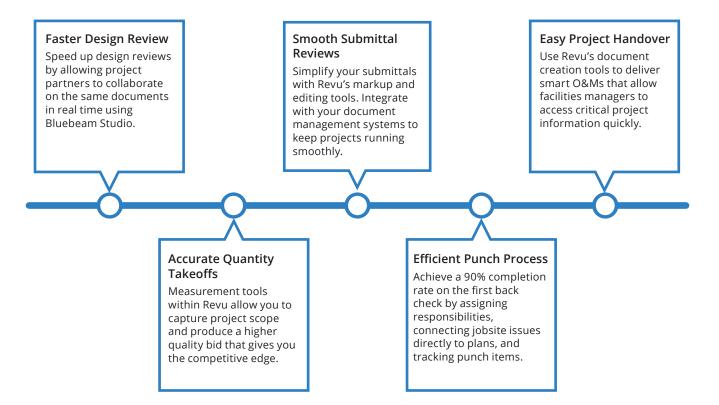

## What is Revu?

Bluebeam® Revu® is an end-to-end digital workflow and collaboration solution for the architecture, engineering and construction (AEC) industries. It combines powerful PDF creation, editing, markup and collaboration technology to drive project efficiency while saving both time and money.

## What is Studio?

Bluebeam Studio<sup>™</sup>—included with Revu—enables document-based collaboration in the cloud. Teams can manage projects anywhere, any time, and collaborate with partners on the same documents in real time—regardless of internet access.