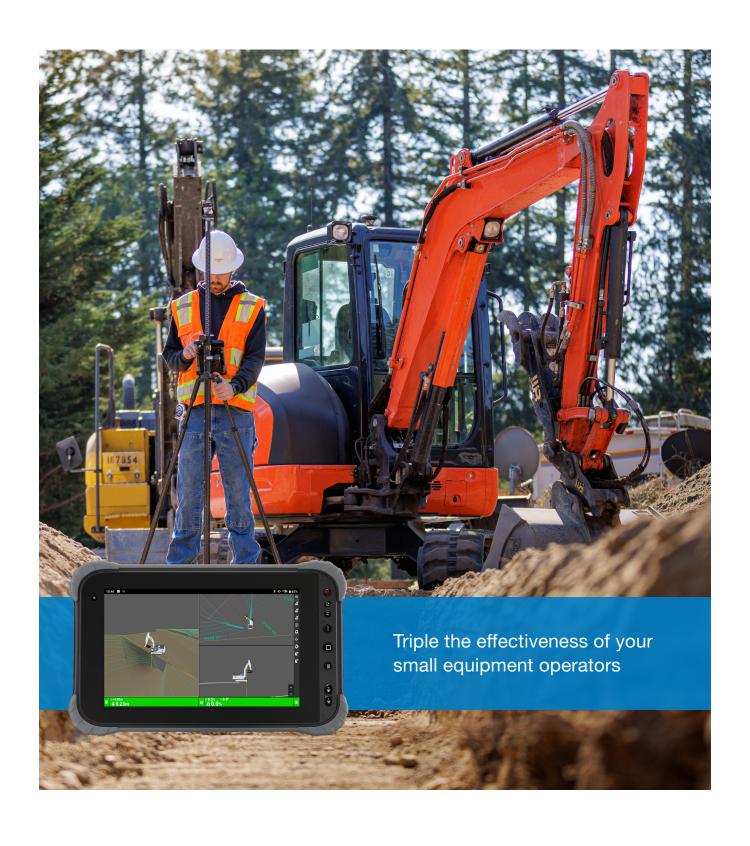

### **Ideal** for

- Small earthmoving
- Parking lots
- Curb construction
- Foot / cycle paths
- Civil
- Landscaping

# Our experience in machine control and layout, now combined in one effective solution

We have combined key technologies from both machine control and surveying to increase efficiencies and reduce wait times due to staffing needs for your small- and medium-sized jobsite projects. The MC-Mobile solution is based on our diverse technology experience in the construction and surveying industries.

MC-Mobile equips you to easily use or create the same digitized machine control design files to perform layout, construction and verification of your jobs.