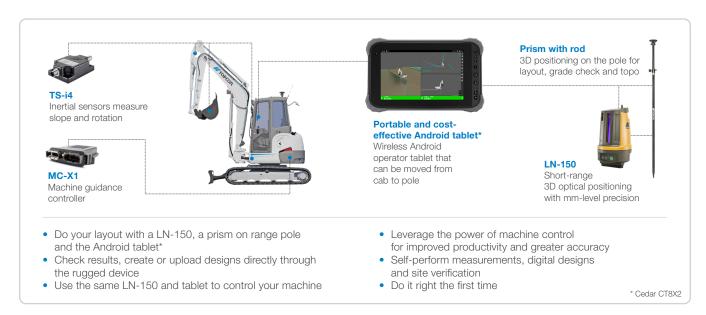

## 3-in-1 system

- Measure / design
- Build with machine control
- Layout / grade-checking
- As-built / verification

MC-Mobile equips you to easily use or create the same digitized machine control design files to perform layout, construction and verification of your jobs.

### Digitize the way you work

MC-Mobile unlocks the digital construction site for all contractors that want the power of streamlined machine control and layout processes.

Digital plans are the industry norm for larger projects, yet many contractors still use physical drawings to perform their work. MC-Mobile makes converting paper drawings into digital plans a quick, easy and affordable process. MC-Mobile can turn 3D reality into useful digital plans with minimal training.