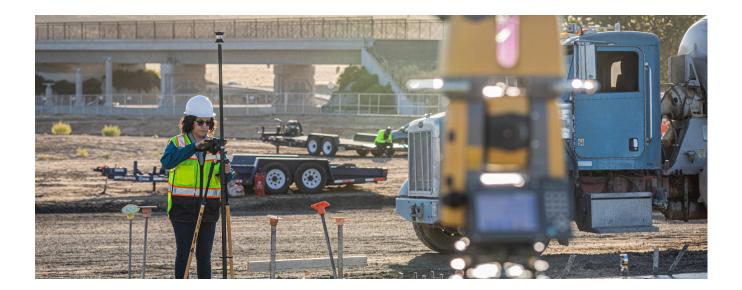

#### **Communication at a distance**

Topcon's exclusive LongLink<sup>™</sup> communication technology provides the ability to connect and drive Topcon total stations and GNSS receivers wirelessly out to 500 meters (1,640 feet), depending upon field conditions. Sunlight-readable 7 in. display