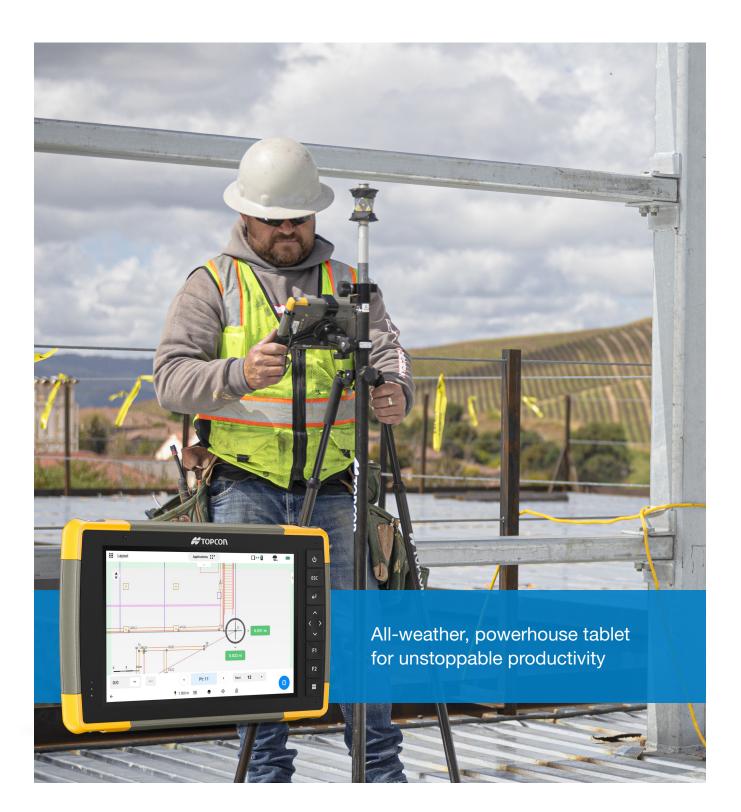

## Stay on task even in challenging conditions FC-6400

#### Multiple technologies deliver power and control

Starting with its handy 7-inch display specifically designed for visibility in direct sunlight, the FC-6400 rugged tablet is built with your productivity in mind. When the weather throws you a new challenge, use your fingertips, gloves, or a smalltipped, optically bonded stylus to remain in control even while working in wet conditions.

The field-ready IP68 environmental rating certifies that the unit is protected against dust and is waterproof for up to two hours at a one meter depth. The FC-6400 has been independently certified as MIL-STD-810H and can operate in temperatures from  $-20^{\circ}$  C to  $50^{\circ}$  C ( $-4^{\circ}$  F to  $122^{\circ}$  F).