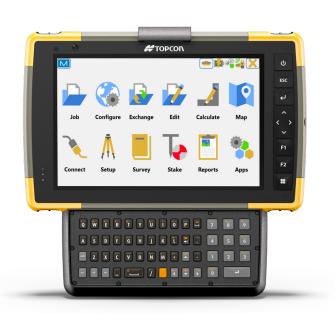

### Glove-friendly keyboard for rapid, tactile typing

This keyboard is designed for on-the-fly installation and quickly snaps onto the FC-6400. No tools are required. The full QWERTY keyboard features tactile feedback and raised keys. This helps improve performance in cold weather when operators are wearing gloves.