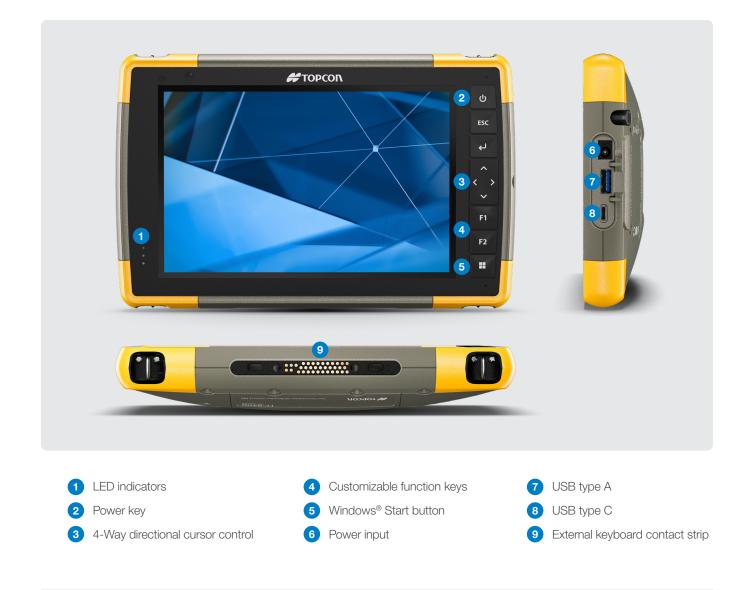

#### Multiple technologies deliver power and control

Starting with its handy 7-inch display specifically designed for visibility in direct sunlight, the FC-6400 rugged tablet is built with your productivity in mind. When the weather throws you a new challenge, use your fingertips, gloves, or a smalltipped, optically bonded stylus to remain in control even while working in wet conditions.

The unit is built for speed with an Intel® N200 processor that drives any Topcon software with ease and can work with your large design files. The USB-C connector conveniently enables a single plug for data transfer, power, and docking-station connectivity.

Intel® N200 3.7 GHz Processor

MIL-STD-810H and IP68 certified

Windows<sup>®</sup> 11 Pro operating system

13 MP rear camera, 5 MP front camera